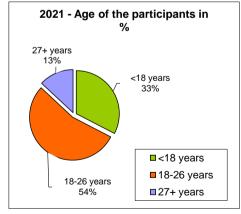

## Ecumenical Youth Services - International workcamps 2021 Statistics (including volunteer camp leaders and camp partners)

| Nations        | Berlin-Charl. | Hönow      | Leipzig     | Participants | Participants |
|----------------|---------------|------------|-------------|--------------|--------------|
|                | 17 31.7       | 24.7- 07.8 | 14.8 - 28.8 | in total     | in %         |
| Germany        | 5             | 3          | 9           | 17           | 37           |
| France         | 1             | 3          |             | 4            | 9            |
| Italy          | 2             | 2          |             | 4            | 9            |
| Lithuania      |               | 1          |             | 1            | 2            |
| Poland         | 2             | 1          | 2           | 5            | 11           |
| Serbia         |               | 1          |             | 1            | 2            |
| Spain          | 2             | 1          | 2           | 5            | 11           |
| Czech Republic |               | 1          |             | 1            | 2            |
| Hungary        | 4             | 2          | 2           | 8            | 17           |
| Total          | 16            | 15         | 15          | 46           | 100          |
|                | 3             |            |             |              |              |
| Women          | 10            | 8          | 9           | 27           | 59           |
| Men            | 6             | 7          | 6           | 19           | 41           |
| Total          | 16            | 15         | 15          | 46           | 100          |
|                |               |            |             |              |              |
| < 18 years     | 6             | 4          | 5           | 15           | 33           |
| 18 – 26 years  | 8             | 9          | 8           | 25           | 54           |
| 27 +           | 2             | 2          | 2           | 6            | 13           |
| Total          | 16            | 15         | 15          | 46           | 100          |