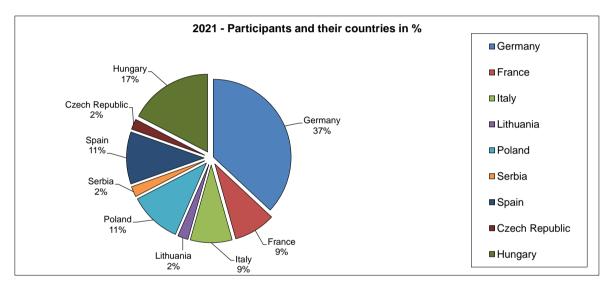

## Ecumenical Youth Services - International workcamps 2021 Statistics (including volunteer camp leaders and camp partners)

| Nations        | Berlin-Charl. | Hönow      | Leipzig     | Participants | Participants |
|----------------|---------------|------------|-------------|--------------|--------------|
|                | 17 31.7       | 24.7- 07.8 | 14.8 - 28.8 | in total     | in %         |
| Germany        | 5             | 3          | 9           | 17           | 37           |
| France         | 1             | 3          |             | 4            | 9            |
| Italy          | 2             | 2          |             | 4            | 9            |
| Lithuania      |               | 1          |             | 1            | 2            |
| Poland         | 2             | 1          | 2           | 5            | 11           |
| Serbia         |               | 1          |             | 1            | 2            |
| Spain          | 2             | 1          | 2           | 5            | 11           |
| Czech Republic |               | 1          |             | 1            | 2            |
| Hungary        | 4             | 2          | 2           | 8            | 17           |
| Total          | 16            | 15         | 15          | 46           | 100          |
|                | 3             |            |             |              |              |
| Women          | 10            | 8          | 9           | 27           | 59           |
| Men            | 6             | 7          | 6           | 19           | 41           |
| Total          | 16            | 15         | 15          | 46           | 100          |
|                |               |            |             |              |              |
| < 18 years     | 6             | 4          | 5           | 15           | 33           |
| 18 – 26 years  | 8             | 9          | 8           | 25           | 54           |
| 27 +           | 2             | 2          | 2           | 6            | 13           |
| Total          | 16            | 15         | 15          | 46           | 100          |