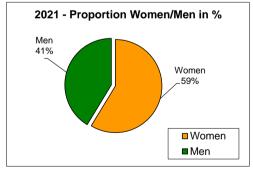

## Ecumenical Youth Services - International workcamps 2021 Statistics (including volunteer camp leaders and camp partners)

| Nations        | Berlin-Charl. | Hönow      | Leipzig     | Participants | Participants |
|----------------|---------------|------------|-------------|--------------|--------------|
|                | 17 31.7       | 24.7- 07.8 | 14.8 - 28.8 | in total     | in %         |
| Germany        | 5             | 3          | 9           | 17           | 37           |
| France         | 1             | 3          |             | 4            | 9            |
| Italy          | 2             | 2          |             | 4            | 9            |
| Lithuania      |               | 1          |             | 1            | 2            |
| Poland         | 2             | 1          | 2           | 5            | 11           |
| Serbia         |               | 1          |             | 1            | 2            |
| Spain          | 2             | 1          | 2           | 5            | 11           |
| Czech Republic |               | 1          |             | 1            | 2            |
| Hungary        | 4             | 2          | 2           | 8            | 17           |
| Total          | 16            | 15         | 15          | 46           | 100          |
|                | 3             |            |             |              |              |
| Women          | 10            | 8          | 9           | 27           | 59           |
| Men            | 6             | 7          | 6           | 19           | 41           |
| Total          | 16            | 15         | 15          | 46           | 100          |
|                |               |            |             |              |              |
| < 18 years     | 6             | 4          | 5           | 15           | 33           |
| 18 – 26 years  | 8             | 9          | 8           | 25           | 54           |
| 27 +           | 2             | 2          | 2           | 6            | 13           |
| Total          | 16            | 15         | 15          | 46           | 100          |